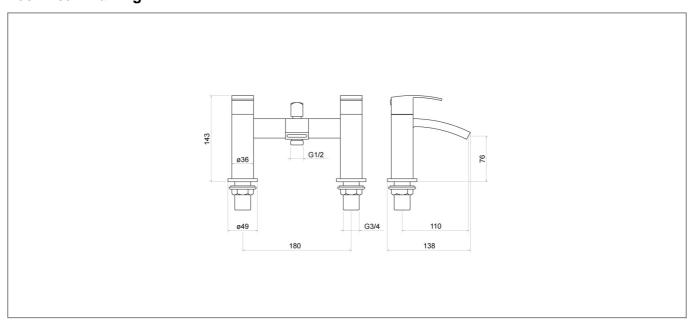

## **Technical Drawing**

Dimensions: All measurements are in millimetres and are subject to normal manufacturing variations

## **Specification**

| Product Guarantee:         | Lifetime      |
|----------------------------|---------------|
| Barcode:                   | 5056474502323 |
| Material:                  | Brass         |
| Handle Type:               | Lever         |
| Tap Pressure:              | Low Pressure  |
| Min Operating Pressure:    | 0.2 Bar       |
| Number Of Tap Holes:       | 2             |
| Projection (mm):           | 138           |
| Flow Rate 0.1 Bar (L/min): | 16.4          |
| Flow Rate 0.5 Bar (L/min): | 23.9          |
| Flow Rate 1 Bar (L/min):   | 32.8          |
| Flow Rate 2 Bar (L/min):   | 46            |
| Flow Rate 3 Bar (L/min):   | 57            |
| Colour:                    | Chrome        |
|                            |               |