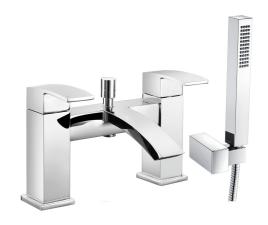

## **Technical Datasheet**

Product Code: TT804

Product Description: Knole Chrome Bath Shower Mixer With Shower Kit

## **Key Features**

- Lever handle for smooth operation and precise water control
- · Manufactured from high quality brass
- For piece of mind, this product comes with a market leading lifetime guarantee
- High quality, long lasting chrome finish to compliment any style of bathroom
- Part of our fantastic Trisen range of taps & showers, exclusively distributed by Robert Lee
- Complete with 1/2" flexible tails