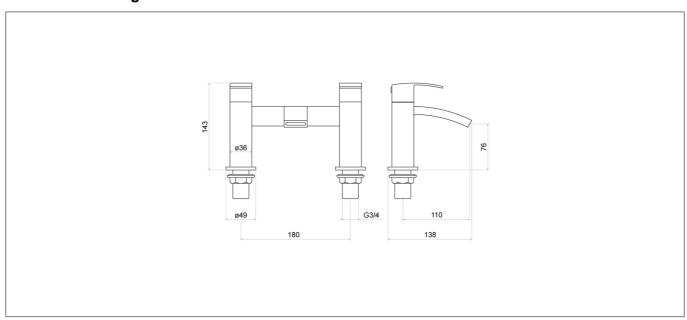

## **Technical Drawing**

Dimensions: All measurements are in millimetres and are subject to normal manufacturing variations