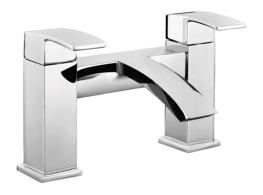

## **Technical Datasheet**

Product Code: TT805

Product Description: Knole Chrome Bath Filler

## **Key Features**

- Lever handle for smooth operation and precise water control
- · Manufactured from high quality brass
- For piece of mind, this product comes with a market leading lifetime guarantee
- High quality, long lasting chrome finish to compliment any style of bathroom
- Part of our fantastic Trisen range of taps & showers, exclusively distributed by Robert Lee
- Complete with 1/2" flexible tails