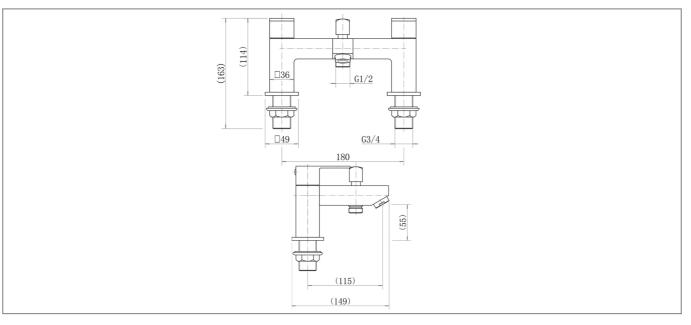

## **Technical Drawing**

Dimensions: All measurements are in millimetres and are subject to normal manufacturing variations.

Due to a continuing development programme to improve design and performance, we reserve all rights to vary specifications without prior notice. Please note, all accessories are for photographic purposes only.

## **Specification**

| Product Guarantee:         | Lifetime      |
|----------------------------|---------------|
| Barcode:                   | 5056474502361 |
| Material:                  | Brass         |
| Handle Type:               | Lever         |
| Tap Pressure:              | Low Pressure  |
| Min Operating Pressure:    | 0.2 Bar       |
| Number Of Tap Holes:       | 2             |
| Projection (mm):           | 149           |
| Flow Rate 0.1 Bar (L/min): | 15.6          |
| Flow Rate 0.5 Bar (L/min): | 25.9          |
| Flow Rate 1 Bar (L/min):   | 36            |
| Flow Rate 2 Bar (L/min):   | 51.3          |
| Flow Rate 3 Bar (L/min):   | 61.9          |
| Colour:                    | Chrome        |
|                            |               |