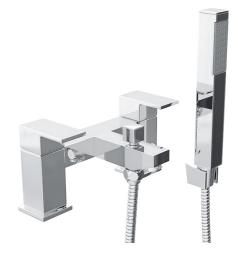

## **Technical Datasheet**

Product Code: TT904

Product Description: Hirono Chrome Bath Shower Mixer With Kit

## **Key Features**

- Lever handle for smooth operation and precise water control
- Manufactured from high quality brass
- · For piece of mind, this product comes with a market leading lifetime guarantee
- High quality, long lasting chrome finish to compliment any style of bathroom
- Part of our fantastic Trisen range of taps & showers, exclusively distributed by Robert Lee
- Complete with 1/2" flexible tails