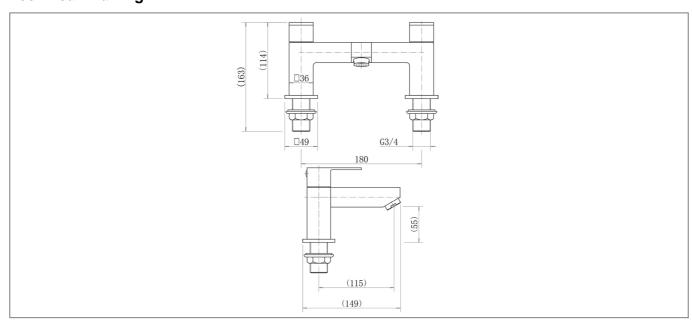

#### **Technical Drawing**

Dimensions: All measurements are in millimetres and are subject to normal manufacturing variations

### **Specification**

| Product Guarantee:         | Lifetime      |
|----------------------------|---------------|
| Barcode:                   | 5056474502378 |
| Material:                  | Brass         |
| Handle Type:               | Lever         |
| Tap Pressure:              | Low Pressure  |
| Min Operating Pressure:    | 0.2 Bar       |
| Number Of Tap Holes:       | 2             |
| Projection (mm):           | 149           |
| Flow Rate 0.1 Bar (L/min): | 18.8          |
| Flow Rate 0.5 Bar (L/min): | 32.5          |
| Flow Rate 1 Bar (L/min):   | 44.4          |
| Flow Rate 2 Bar (L/min):   | 62.3          |
| Flow Rate 3 Bar (L/min):   | 70.6          |
| Colour:                    | Chrome        |
|                            |               |