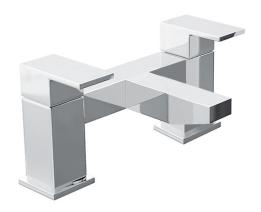

## **Technical Datasheet**

Product Code: TT905

Product Description: Hiron Chrome Bath Filler

### **Key Features**

- Lever handle for smooth operation and precise water control
- Manufactured from high quality brass
- For piece of mind, this product comes with a market leading lifetime guarantee
- High quality, long lasting chrome finish to compliment any style of bathroom
- Part of our fantastic Trisen range of taps & showers, exclusively distributed by Robert Lee
- Complete with 1/2" flexible tails