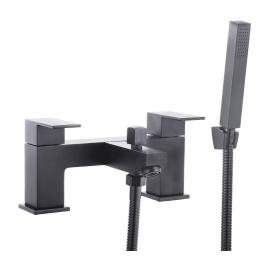

## **Technical Datasheet**

Product Code: TT924

Product Description: Kawa Black Bath Shower Mixer With Shower Kit

## **Key Features**

- Lever handle for smooth operation and precise water control
- · Manufactured from high quality brass
- For piece of mind, this product comes with a market leading lifetime guarantee
- High quality, long lasting black finish to compliment any style of bathroom
- Part of our fantastic Trisen range of taps & showers, exclusively distributed by Robert Lee
- Complete with 1/2" flexible tails