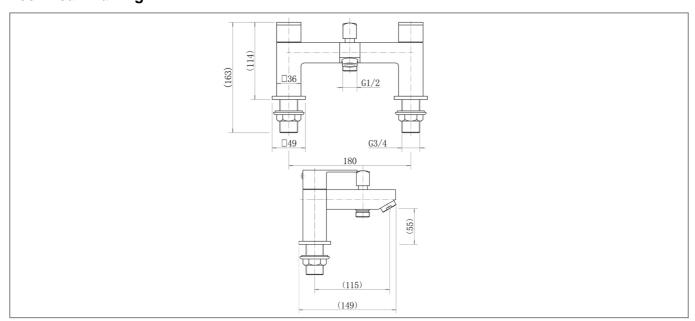

## **Technical Drawing**

Dimensions: All measurements are in millimetres and are subject to normal manufacturing variations

## **Specification**

| <del>-</del>               |               |
|----------------------------|---------------|
| Product Guarantee:         | Lifetime      |
| Barcode:                   | 5056474502408 |
| Material:                  | Brass         |
| Handle Type:               | Lever         |
| Tap Pressure:              | Low Pressure  |
| Min Operating Pressure:    | 0.2 Bar       |
| Number Of Tap Holes:       | 2             |
| Projection (mm):           | 149           |
| Flow Rate 0.1 Bar (L/min): | 15.6          |
| Flow Rate 0.5 Bar (L/min): | 25.9          |
| Flow Rate 1 Bar (L/min):   | 36            |
| Flow Rate 2 Bar (L/min):   | 51.3          |
| Flow Rate 3 Bar (L/min):   | 61.9          |
| Colour:                    | Black         |
|                            |               |