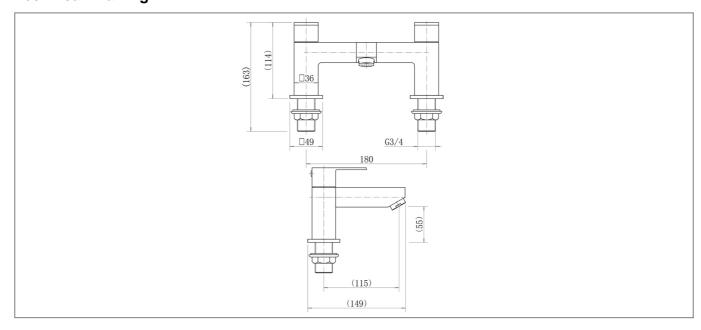

## **Technical Drawing**

Dimensions: All measurements are in millimetres and are subject to normal manufacturing variations

## **Specification**

| Product Guarantee:         | Lifetime      |
|----------------------------|---------------|
| Barcode:                   | 5056474502415 |
| Material:                  | Brass         |
| Handle Type:               | Lever         |
| Tap Pressure:              | Low Pressure  |
| Min Operating Pressure:    | 0.2 Bar       |
| Number Of Tap Holes:       | 2             |
| Projection (mm):           | 149           |
| Flow Rate 0.1 Bar (L/min): | 18.8          |
| Flow Rate 0.5 Bar (L/min): | 32.5          |
| Flow Rate 1 Bar (L/min):   | 44.4          |
| Flow Rate 2 Bar (L/min):   | 62.3          |
| Flow Rate 3 Bar (L/min):   | 70.6          |
| Colour:                    | Black         |
|                            |               |