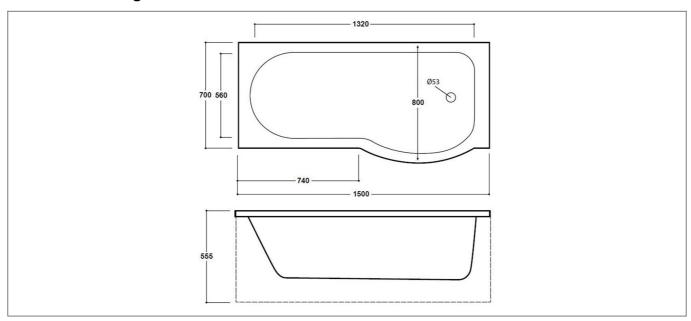

## **Technical Drawing**

Dimensions: All measurements are in millimetres and are subject to normal manufacturing variations