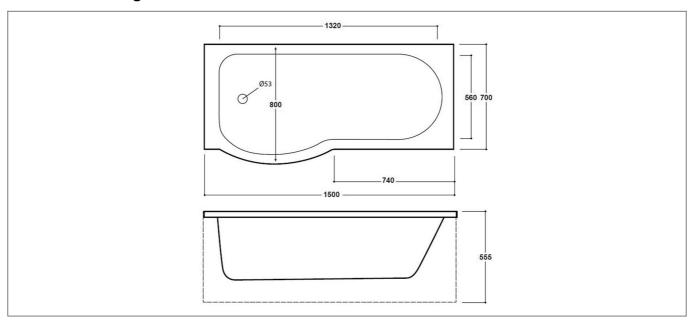

## **Technical Drawing**

Dimensions: All measurements are in millimetres and are subject to normal manufacturing variations