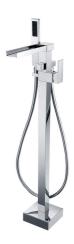

## **Technical Datasheet**

Product Code: SY-Z88-N

Product Description: Synergy Tec Studio Z Freestanding Bath Shower Mixer

## **Key Features**

- Sleek lines add an element of style to your bathroom
- Manufactured from high quality brass
- · Coated in a luxury chrome finish
- · Features lever control for a flawless level flow
- Includes a waterfall spout for a even flow of water
- Ceramic disc technology for long life & smooth operation
- Complete with shower head & hose