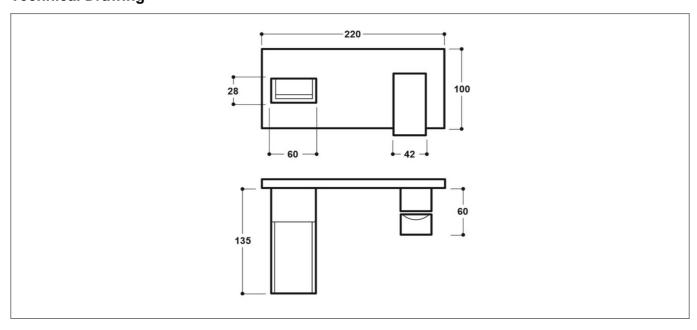

|
| Handle Type:            | Lever               |
| Tap Pressure:           | Low - High Pressure |
| Min Operating Pressure: | 0.5 Bar             |
| Waste Included:         | No                  |
| Number Of Tap Holes:    | 1                   |
| Projection (mm):        | 60                  |
| Colour:                 | Chrome              |
|                         |                     |



## **Key Features**

- Clean, straight lines, uncluttered spaces. Embrace modernistic style from the 20th century
- Manufactured from high quality brass
- · Coated in a luxury chrome finish
- Features lever control for a flawless level flow
- Includes a waterfall spout for a even flow of water
- Ceramic disc technology for long life & smooth operation

## **Technical Drawing**