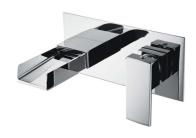

## **Technical Datasheet**

Product Code: SY-Z18-N

Product Description: Synergy Tec Studio Z Wall Mounted Basin Mixer

## **Key Features**

- Clean, straight lines, uncluttered spaces. Embrace modernistic style from the 20th century
- Manufactured from high quality brass
- · Coated in a luxury chrome finish
- Features lever control for a flawless level flow
- Includes a waterfall spout for a even flow of water
- Ceramic disc technology for long life & smooth operation