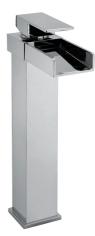

## **Technical Datasheet**

Product Code: SY-Z08-NN

Product Description: Synergy Studio Z Tall Mono Basin Mixer

#### **Key Features**

- Squared off edges & clean line for a fresh new bathroom
- Manufactured from high quality brass
- Coated in a luxury chrome finish
- · Includes a waterfall spout for a even flow of water
- · Features lever control for a flawless level flow
- Ceramic disc technology for long life & smooth operation