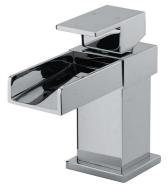

## **Technical Datasheet**

Product Code: SY-Z07-N

Product Description: Synergy Studio Z Mini Basin Mixer

#### **Key Features**

- Squared off edges & clean line for a fresh new bathroom
- Manufactured from high quality brass
- Coated in a luxury chrome finish
- · Includes a waterfall spout for a even flow of water
- · Features lever control for a flawless level flow
- Ceramic disc technology for long life & smooth operation
- Waste is included