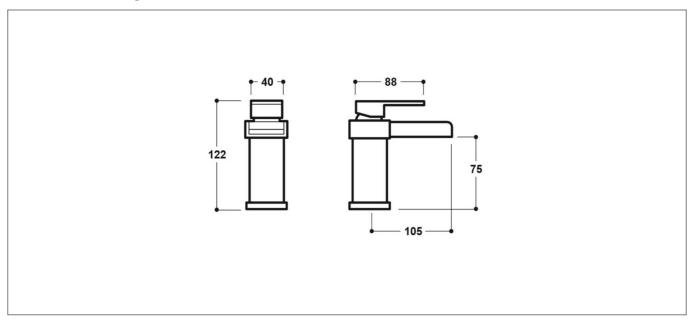

: | 3             |
| Flow Rate 0.5 Bar (L/min): | 6.5           |
| Flow Rate 1 Bar (L/min):   | 9.5           |
| Flow Rate 2 Bar (L/min):   | 13.5          |
| Flow Rate 3 Bar (L/min):   | 16.5          |
| Colour:                    | Chrome        |
|                            |               |



#### **Key Features**

- Squared off edges & clean line for a fresh new bathroom
- Manufactured from high quality brass
- Coated in a luxury chrome finish
- Includes a waterfall spout for an even water flow
- Features lever control for a flawless level flow
- Ceramic disc technology for long life & smooth operation
- Supplied with G 11/4" sprung waste

# **Technical Datasheet**

Product Code: SY-Z05-N



Product Description: Synergy Tec Studio Z Mono Basin Mixer

### **Technical Drawing**