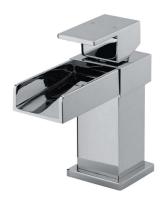

## **Technical Datasheet**

Product Code: SY-Z05-N

Product Description: Synergy Tec Studio Z Mono Basin Mixer

#### **Key Features**

- Squared off edges & clean line for a fresh new bathroom
- Manufactured from high quality brass
- Coated in a luxury chrome finish
- Includes a waterfall spout for an even water flow
- Features lever control for a flawless level flow
- Ceramic disc technology for long life & smooth operation
- Supplied with G 11/4" sprung waste