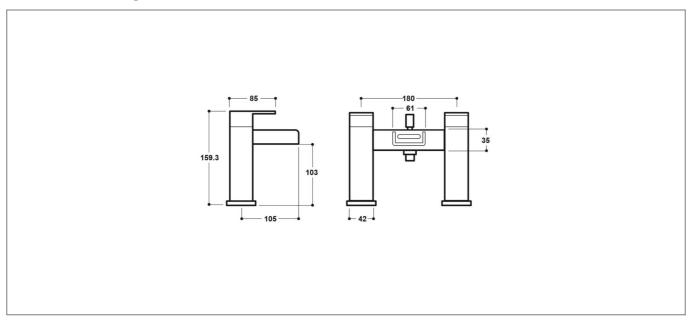

w Rate 0.5 Bar (L/min): | 10.5                   |
| Flow Rate 1 Bar (L/min):   | 14                     |
| Flow Rate 2 Bar (L/min):   | 17                     |
| Flow Rate 3 Bar (L/min):   | 18                     |
| Colour:                    | Chrome                 |
|                            |                        |



#### **Key Features**

- Squared off edges & clean line for a fresh new bathroom
- Manufactaured from high quality brass
- · Coated in a luxury chrome finish
- · Features lever control for a flawless level flow
- Includes a waterfall spout for a even flow of water
- Ceramic disc technology for long life & smooth operation

# **Technical Datasheet**

Product Code: SY-Z04-N



Product Description: Synergy Tec Studio Z Bath Shower Mixer

### **Technical Drawing**