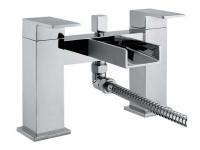

## **Technical Datasheet**

Product Code: SY-Z04-N

Product Description: Synergy Tec Studio Z Bath Shower Mixer

#### **Key Features**

- Squared off edges & clean line for a fresh new bathroom
- Manufactaured from high quality brass
- · Coated in a luxury chrome finish
- · Features lever control for a flawless level flow
- Includes a waterfall spout for a even flow of water
- Ceramic disc technology for long life & smooth operation