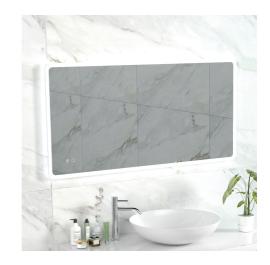

## **Technical Datasheet**

Product Code: SY-YAM-120

Product Description: Synergy Yama 1200 LED Strip Mirror & Touch Switch

## **Key Features**

- Clean, straight lines, uncluttered spaces. Embrace modernistic style from the 21st century
- Manufactured from high quality materials
- Includes LED side lighting for a clear reflection
- Touch sensor technology allows for greater freedom
- Other styles & sizes are available from Synergy