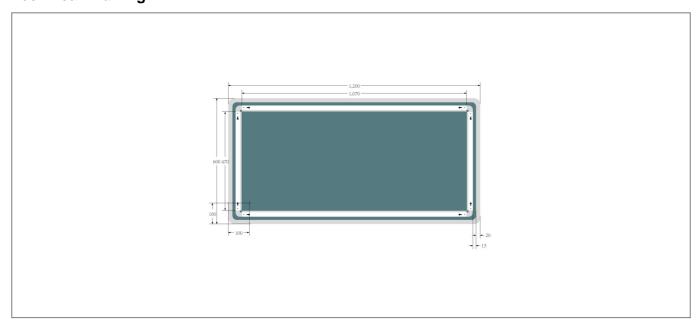

heet**

Product Code: SY-YAM-120



Product Description: Synergy Yama 1200 LED Strip Mirror & Touch Switch

## **Specification**

| Material:                | Aluminium |
|--------------------------|-----------|
| Style:                   | Modern    |
| Product Guarantee:       | Lifetime  |
| Packaged Weight:         | 14.5 kg   |
| Packaged Length (Metre): | 0.1       |
| Packaged Width (Metre):  | 0.7       |
| Packaged Height (Metre): | 1.3       |



## **Key Features**

- Clean, straight lines, uncluttered spaces. Embrace modernistic style from the 21st century
- Manufactured from high quality materials
- Includes LED side lighting for a clear reflection
- Touch sensor technology allows for greater freedom
- Other styles & sizes are available from Synergy

## **Technical Drawing**