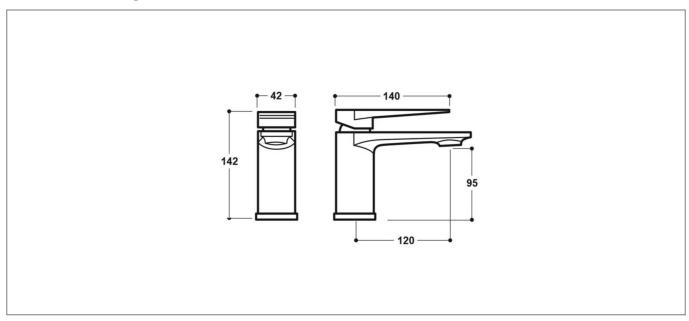

/min): | 2                   |
| Flow Rate 0.5 Bar (L/min): | 5.8                 |
| Flow Rate 1 Bar (L/min):   | 9.5                 |
| Flow Rate 2 Bar (L/min):   | 13                  |
| Flow Rate 3 Bar (L/min):   | 15.6                |
| Colour:                    | Chrome              |
|                            |                     |



#### **Key Features**

- Soft round edges to give your room a relaxing feel
- Manufactured from high quality brass
- · Coated in a luxury chrome finish
- Features lever control for a flawless level flow
- Ceramic disc technology for long life & smooth operation
- Complete with click clack waste included

# **Technical Datasheet**

Product Code: SY-XQ05-N



Product Description: Synergy Tec Studio XQ Basin Mono Mixer

### **Technical Drawing**