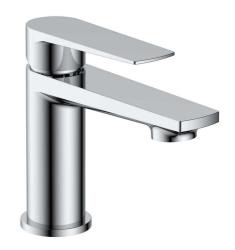

## **Technical Datasheet**

Product Code: SY-XQ05-N

Product Description: Synergy Tec Studio XQ Basin Mono Mixer

#### **Key Features**

- Soft round edges to give your room a relaxing feel
- Manufactured from high quality brass
- · Coated in a luxury chrome finish
- Features lever control for a flawless level flow
- Ceramic disc technology for long life & smooth operation
- Complete with click clack waste included