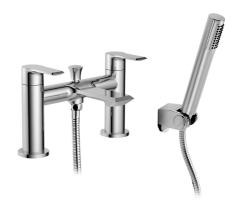

## **Technical Datasheet**

Product Code: SY-XQ04-N

Product Description: Synergy Tec Studio XQ Bath Shower Mixer

#### **Key Features**

- Modern curvaceous design with smooth & stylish lines
- Manufactured from high quality brass
- · Coated in a luxury chrome finish
- Features lever control for a flawless level flow
- Other matching products available in the Synergy range see our Synergy brand page for further data
- Comes complete with shower head & hose

# **Technical Datasheet**

Product Code: SY-XQ04-N

Product Description: Synergy Tec Studio XQ Bath Shower Mixer