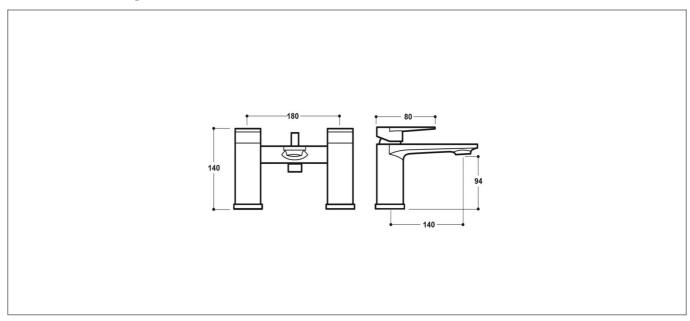

0.5 Bar (L/min): | 10.1                |
| Flow Rate 1 Bar (L/min):   | 15.3                |
| Flow Rate 2 Bar (L/min):   | 21.7                |
| Flow Rate 3 Bar (L/min):   | 26.3                |
| Colour:                    | Chrome              |
|                            |                     |



#### **Key Features**

- Modern curvaceous design with smooth & stylish lines
- Manufactured from high quality brass
- · Coated in a luxury chrome finish
- Features lever control for a flawless level flow
- Other matching products available in the Synergy range see our Synergy brand page for further data
- Comes complete with shower head & hose

# **Technical Datasheet**

Product Code: SY-XQ04-N



Product Description: Synergy Tec Studio XQ Bath Shower Mixer

### **Technical Drawing**