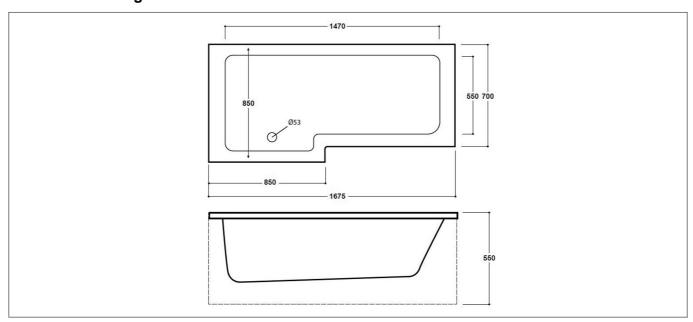

## **Technical Drawing**

Dimensions: All measurements are in millimetres and are subject to normal manufacturing variations.