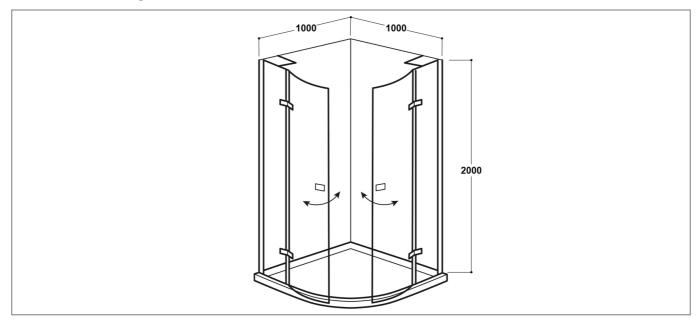

de:             | 5056474500213 |
| Product Length (mm): | 75            |
| Product Width (mm):  | 530           |
| Product Height (mm): | 1900          |
|                      |               |



#### **Key Features**

- Clean, straight lines, uncluttered spaces. Embrace modernistic style from the 20th century
- Manufactured from high quality 8mm safety glass
- · Features sleek black profiles for a sparkling finish
- Glass is coated in a nano technology preventing limescale
- Ideal design for people who have challenges with their mobility
- Alternatively available in a luxury chrome finish
- Available in 800, 900 & 1000mm

# **Technical Datasheet**

Product Code: SY-VOD86



Product Description: Synergy Vodas 8 Stella Black 1000mm Quadrant Hinged Enclosure

### **Technical Drawing**