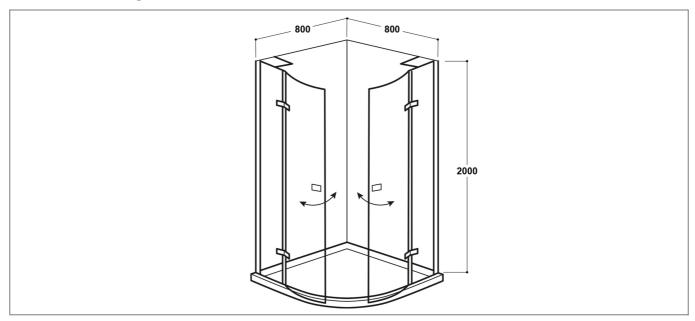

|
|                      | The state of the s |



#### **Key Features**

- Clean, straight lines, uncluttered spaces. Embrace modernistic style from the 20th century
- Manufactured from high quality 8mm safety glass
- · Features sleek black profiles for a sparkling finish
- Glass is coated in a nano technology preventing limescale
- Ideal design for people who have challenges with their mobility
- Alternatively available in a luxury chrome finish
- Available in 800, 900 & 1000mm

# **Technical Datasheet**

Product Code: SY-VOD84



Product Description: Synergy Vodas 8 Stella Black 800mm Quadrant Hinged Enclosure

### **Technical Drawing**