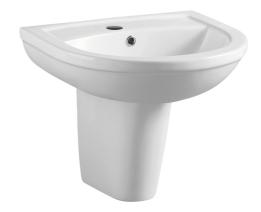

## **Technical Datasheet**

Product Code: SY-FLU12

Product Description: Synergy Fluid 450mm Basin 1th

## **Specification**

| Product Guarantee:   | Lifetime      |
|----------------------|---------------|
| Barcode:             | 5056474504150 |
| Projection (mm):     | 360           |
| Material:            | Ceramic       |
| Style:               | Modern        |
| Shape:               | Round         |
| Number Of Tap Holes: | 1             |

## **Key Features**

- Pure & luxurious modern design ideal to boost your bathroom décor
- The natural raw materials make ceramic hard wearing, scratch-proof & resistant to limescale
- Features 1 tap hole suitable for mono basin mixer use
- Overflow hole included to prevent any bathroom accidents
- Matching sanitaryware are also available in the Fluid range