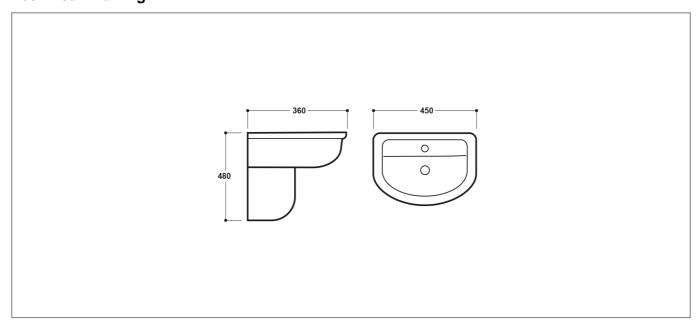

## **Technical Drawing**

## **Specification**

| Product Guarantee:   | Lifetime      |
|----------------------|---------------|
| Barcode:             | 5056474504150 |
| Projection (mm):     | 360           |
| Material:            | Ceramic       |
| Style:               | Modern        |
| Shape:               | Round         |
| Number Of Tap Holes: | 1             |