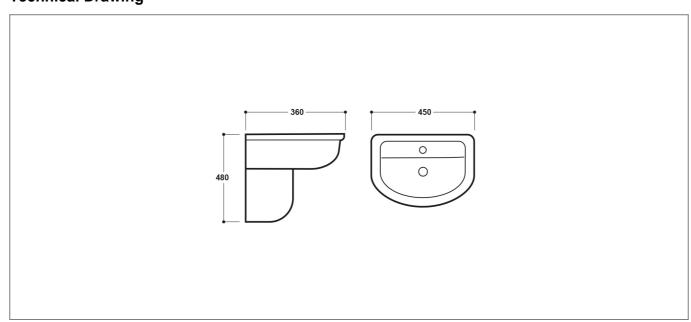

:                   | Modern        |
| Range Name:              | Fluid         |
| Shape:                   | Round         |
| Colour:                  | White         |
| Barcode:                 | 5056474504174 |
| Packaged Weight (kg):    | 7.8 kg        |
| Packaged Length (Metre): | 0.315         |
| Packaged Width (Metre):  | 0.215         |
| Packaged Height (Metre): | 0.235         |
|                          |               |



## **Key Features**

- Pure & luxurious modern design ideal to boost your bathroom décor
- The natural raw materials make ceramic hard wearing, scratch-proof & resistant to limescale
- Space saving design ideal for wall mounting
- Compatible with Fluid basin range
- Matching sanitaryware are also available in the Fluid range

## **Technical Drawing**