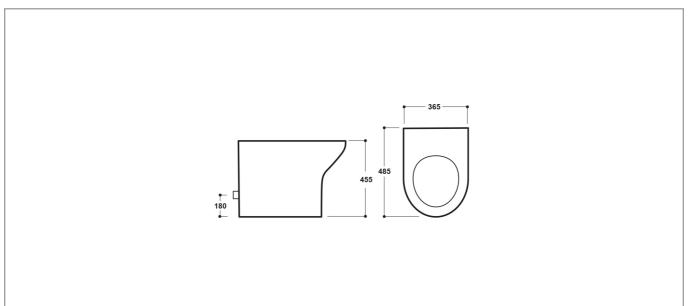

## **Technical Drawing**

Dimensions: All measurements are in millimetres and are subject to normal manufacturing variations

Due to a continuing development programme to improve design and performance, we reserve all rights to vary specifications without prior notice. Please note, all accessories are for photographic purposes only.

## **Specification**

| Product Guarantee:    | Lifetime      |
|-----------------------|---------------|
| Barcode:              | 5056474504099 |
| Packaged Weight (kg): | 26 kg         |
| Material:             | Ceramic       |
| Projection:           | 485           |
| Style:                | Modern        |
| Includes Seat:        | No            |