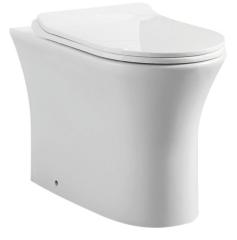

## **Technical Datasheet**

Product Code: SY-FLU06

Product Description: Synergy Fluid 455mm High BTW Pan Rimless

## **Key Features**

- Pure & luxurious modern design ideal to boost your bathroom décor
- The natural raw materials make ceramic hard wearing, scratch-proof & resistant to limescale
- Suitable for use with back to wall WC furniture units
- Rimless technology makes it easier to clean & reduces limescale build up
- Matching sanitaryware are also available in the Fluid range