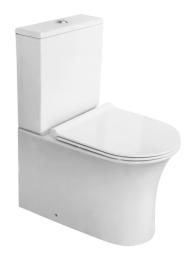

## **Technical Datasheet**

Product Code: SY-FLU01

Product Description: Synergy Fluid 425mm Fully back cc Pan Rimless

## **Key Features**

- Pure & luxurious modern design ideal to boost your bathroom décor
- The natural raw materials make ceramic hard wearing, scratch-proof and resistant to limescale
- Rimless technology makes it easier to clean & reduces lime scale build up
- Optional soft close seat is available from this range
- Matching sanitaryware are also available in the Fluid range