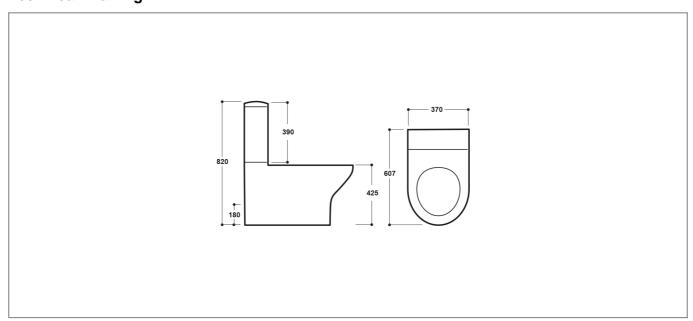

## **Technical Drawing**

## **Specification**

| Product Guarantee:    | Lifetime      |
|-----------------------|---------------|
| Barcode:              | 5056474504044 |
| Packaged Weight (kg): | 32.3 kg       |
| Material:             | Ceramic       |
| Projection:           | 607           |
| Style:                | Modern        |
| Includes Seat:        | No            |