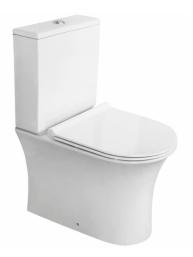

## **Technical Datasheet**

Product Code: SY-FLU07

Product Description: Synergy Fluid Cistern & Fittings

## **Key Features**

- Pure & luxurious modern design ideal to boost your bathroom décor
- The natural raw materials make ceramic hard wearing, scratch-proof & resistant to limescale
- · Features water saving dual flush push button function
- Matching sanitaryware are also available in the Fluid range
- Complete with fittings