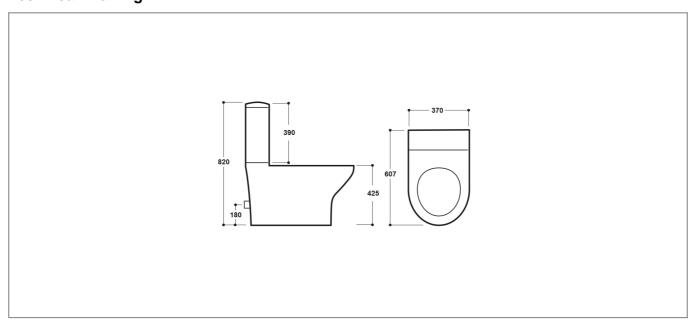

## **Technical Drawing**

## **Specification**

| Product Guarantee:    | Lifetime      |
|-----------------------|---------------|
| Barcode:              | 5056474504051 |
| Packaged Weight (kg): | 32.3 kg       |
| Material:             | Ceramic       |
| Projection:           | 607           |
| Style:                | Modern        |
| Includes Seat:        | No            |