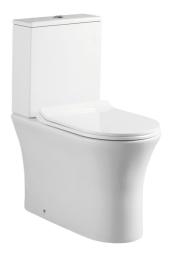

## **Technical Datasheet**

Product Code: SY-FLU05

Product Description: Synergy Fluid 455mm High Pan Rimless

## **Key Features**

- Pure & luxurious modern design ideal to boost your bathroom décor
- The natural raw materials make ceramic hard wearing, scratch-proof and resistant to limescale
- Suitable for use with Fluid close coupled cisterns
- · Rimless technology makes it easier to clean & reduces limescale build up
- Matching sanitaryware are also available in the Fluid range