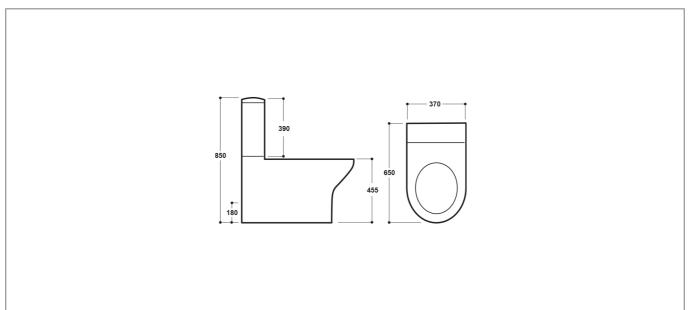

## **Technical Drawing**

Dimensions: All measurements are in millimetres and are subject to normal manufacturing variations

Due to a continuing development programme to improve design and performance, we reserve all rights to vary specifications without prior notice. Please note, all accessories are for photographic purposes only.

## **Specification**

| Product Guarantee:    | Lifetime      |
|-----------------------|---------------|
| Barcode:              | 5056474504082 |
| Packaged Weight (kg): | 31.5 kg       |
| Material:             | Ceramic       |
| Projection:           | 650           |
| Style:                | Modern        |
| Includes Seat:        | No            |