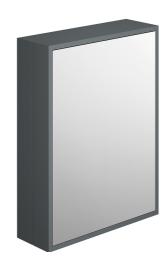

## **Technical Datasheet**

Product Code: SY-HEN17-G

Product Description: Synergy Henbury 600mm Mirror Cabinet Grey

## **Key Features**

- Inspired by tradition. Enhance your bathroom with the timeless style of the 18/19th century
- Manufactured from quality MFC & wrapped in a grey PVC
- Space saving design ideal for all your bathroom essentials
- Features single door with sparkling mirrored panel
- · Includes concealed adjustable bracket for a clean finish
- Available in alternative sizes & colours
- Matching items are available in this range