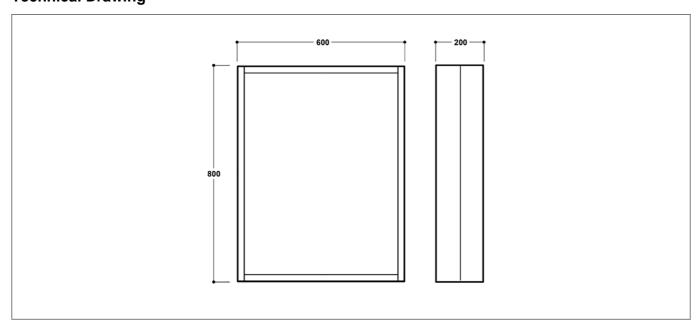

| Product Guarantee:       | Lifetime      |  |
| Barcode:                 | 5056474505614 |  |
| Packaged Length (Metre): | 0.215         |  |
| Packaged Width (Metre):  | 0.615         |  |
| Packaged Height (Metre): | 0.815         |  |
| Made In the UK:          | Yes           |  |
|                          |               |  |



## **Key Features**

- Inspired by tradition. Enhance your bathroom with the timeless style of the 18/19th century
- Manufactured from quality MFC & wrapped in a grey PVC
- Space saving design ideal for all your bathroom essentials
- Features single door with sparkling mirrored panel
- · Includes concealed adjustable bracket for a clean finish
- Available in alternative sizes & colours
- Matching items are available in this range

## **Technical Drawing**