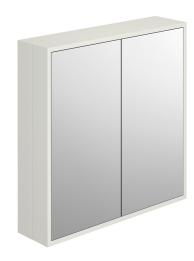

## **Technical Datasheet**

Product Code: SY-HEN19-CW

Product Description: Synergy Henbury 800mm Mirror Cabinet Country White

## **Key Features**

- Inspired by tradition. Enhance your bathroom with the timeless style of the 18/19th century
- Manufactured from quality MFC & wrapped in a grey PVC
- Space saving design ideal for all your bathroom essentials
- Features 2 doors with sparkling mirrored panels3 different sizes 600mm, 700mm & 800mm. Showing off t
- Includes concealed adjustable bracket for a clean finish
- Available in alternative sizes & colours
- Matching items are available in this range