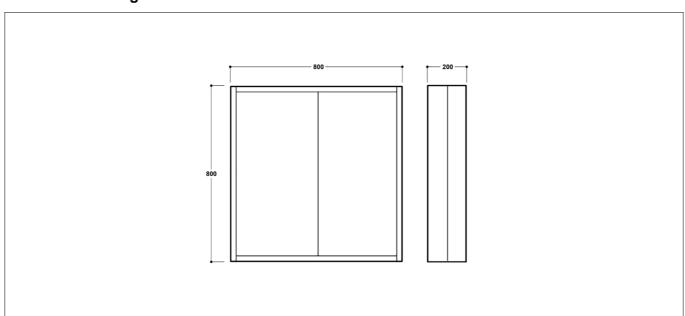

| Traditional   |
| Product Guarantee:       | Lifetime      |
| Barcode:                 | 5056474505669 |
| Packaged Length (Metre): | 0.215         |
| Packaged Width (Metre):  | 0.815         |
| Packaged Height (Metre): | 0.815         |
| Made In the UK:          | Yes           |



## **Key Features**

- Inspired by tradition. Enhance your bathroom with the timeless style of the 18/19th century
- Manufactured from quality MFC & wrapped in a grey PVC
- Space saving design ideal for all your bathroom essentials
- Features 2 doors with sparkling mirrored panels3 different sizes 600mm, 700mm & 800mm. Showing off t
- Includes concealed adjustable bracket for a clean finish
- Available in alternative sizes & colours
- Matching items are available in this range

## **Technical Drawing**