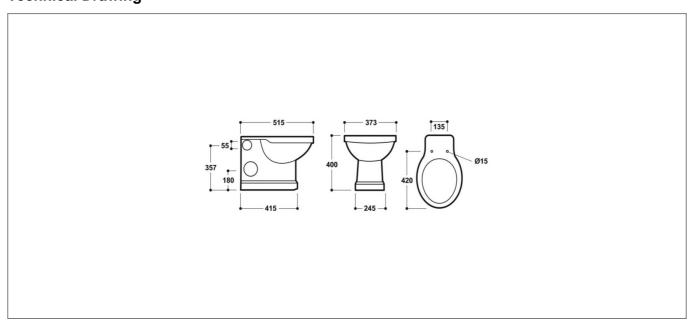

## **Technical Datasheet**

Product Code: SY-HEN09

Product Description: Synergy Henbury Back To Wall Pan



## **Specification**

| Lifetime       |
|----------------|
| 5056474503757  |
| 21 kg          |
| Vitreous China |
| 515            |
| Traditional    |
| No             |
|                |



## **Key Features**

- Inspired by tradition. Enhance your bathroom with the timeless style of the 18/19th century
- Manufactured from high quality white vitreous china
- Suitable for use with back to wall WC furniture units
- Designed to hide unslightly pipework after installation
- Optional seat is available from this range
- Matching sanitaryware is also available in the Henbury Range

## **Technical Drawing**