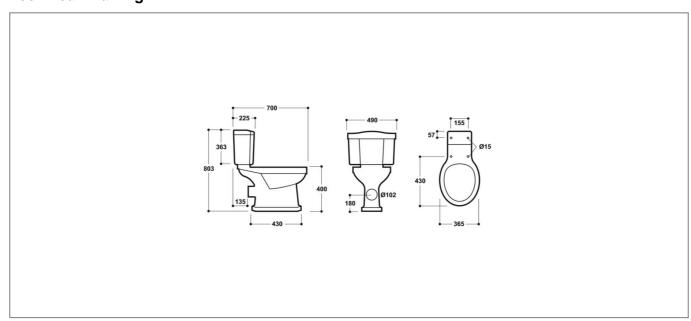

## **Technical Drawing**

## **Specification**

| Product Guarantee:    | Lifetime       |
|-----------------------|----------------|
| Barcode:              | 5056474503672  |
| Packaged Weight (kg): | 20.7 kg        |
| Material:             | Vitreous China |
| Projection:           | 700            |
| Style:                | Traditional    |
| Includes Seat:        | No             |