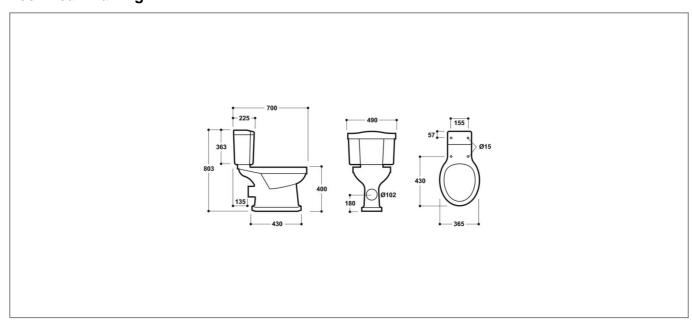

2

Product Description: Synergy Henbury Close Coupled Cistern



## **Specification**

| Product Guarantee:    | Lifetime       |
|-----------------------|----------------|
| Barcode:              | 5056474503689  |
| Packaged Weight (kg): | 16.8 kg        |
| Material:             | Vitreous China |
| Style:                | Traditional    |
| Flush Type:           | Lever          |
| Cistern Flush:        | Dual Flush     |



## **Key Features**

- Inspired by tradition. Enhance your bathroom with the timeless style of the 18/19th century
- Manufactured from high quality white ceramic
- Designed for installation on Henbury close coupled pan
- Flush lever is included for a quick & smooth operation
- Matching sanitaryware is also available in the Henbury Range

## **Technical Drawing**