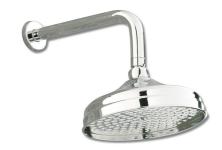

## **Technical Datasheet**

Product Code: SY-SA11-N

Product Description: Synergy Henbury 200mm Fixed Rose Head and Arm

## **Key Features**

- Inspired by tradition. Enhance your bathroom with the timeless style of the 18/19th century
- Manufactured from quality brass
- · Coated in a luxury chrome finish
- · Suitable for use with combi boilers
- Matching brassware are available from the Henbury range