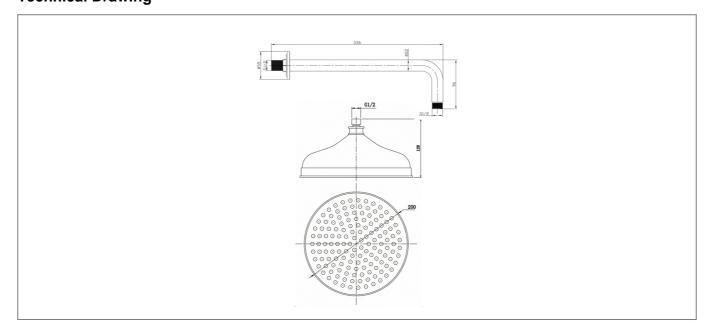

l:                | Brass         |
| Style:                   | Traditional   |
| Range Name:              | Henbury       |
| Shape:                   | Round         |
| Colour:                  | Chrome        |
| Barcode:                 | 7081248160865 |
| Packaged Weight (kg):    | 2 kg          |
| Packaged Length (Metre): | 0.08          |
| Packaged Width (Metre):  | 0.06          |
| Packaged Height (Metre): | 0.045         |
|                          |               |



## **Key Features**

- Inspired by tradition. Enhance your bathroom with the timeless style of the 18/19th century
- Manufactured from quality brass
- · Coated in a luxury chrome finish
- · Suitable for use with combi boilers
- Matching brassware are available from the Henbury range

## **Technical Drawing**