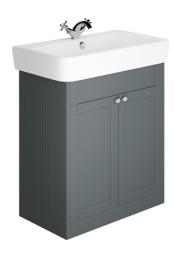

## **Key Features**

- Inspired by tradition. Enhance your bathroom with the timeless style of the 18/19th century
- The natural raw materials make ceramic hard wearing, scratch-proof & resistant to limescale
- Space saving design ideal for furniture use
- Features 1 tap hole suitable for mono basin mixer use
- · Overflow included to prevent any bathroom accidents
- Alternatively available in 400, 600 & 700mm
- Matching sanitaryware is also available in the Henbury Range