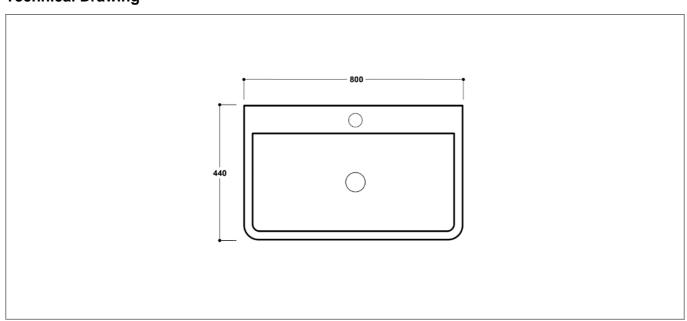

## **Specification**

| Lifetime      |
|---------------|
| 5056474505560 |
| 440           |
| Ceramic       |
| Traditional   |
| Rectangular   |
| 1             |
| 5             |

## **Technical Drawing**