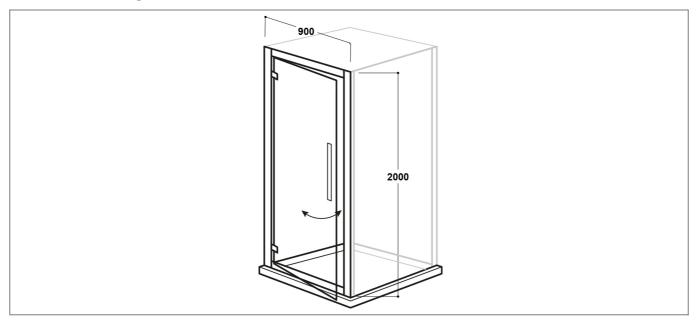

### **Technical Drawing**

Dimensions: All measurements are in millimetres and are subject to normal manufacturing variations.

Due to a continuing development programme to improve design and performance, we reserve all rights to vary specifications without prior notice. Please note, all accessories are for photographic purposes only.

#### **Specification**

| Material:            | Glass         |
|----------------------|---------------|
| Style:               | Modern        |
| Shape:               | Rectangular   |
| Colour:              | Clear         |
| Adjustment (mm):     | 40            |
| Orientation:         | Vertical      |
| Entry Width:         | 780           |
| Glass Style:         | Toughened     |
| Handle Type:         | Bar           |
| Product Guarantee:   | Lifetime      |
| Number Of Doors:     | 1             |
| Barcode:             | 5056474500794 |
| Product Width (mm):  | 900           |
| Product Height (mm): | 2000          |
|                      |               |