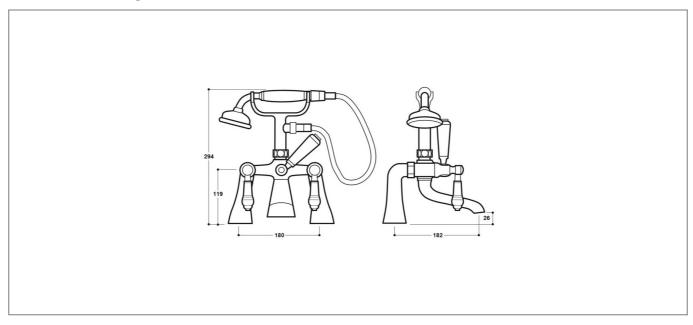

.1 Bar (L/min): | 5.1                 |
| Flow Rate 0.5 Bar (L/min): | 10.5                |
| Flow Rate 1 Bar (L/min):   | 15                  |
| Flow Rate 2 Bar (L/min):   | 22.3                |
| Flow Rate 3 Bar (L/min):   | 28.2                |
| Colour:                    | Chrome              |
|                            |                     |



#### **Key Features**

- Soft round edges to give your room a relaxing feel
- Manufactured from high quality brass
- · Coated in a luxury chrome finish
- Decorative levers with classic white indices
- Ceramic disc technology for long life & smooth operation
- Features 1/4 turn operation

# **Technical Datasheet**

Product Code: SY-KB04-N



Product Description: Synergy Henbury KB Lever Bath Shower Mixer Taps

## **Technical Drawing**