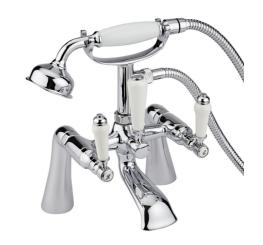

## **Technical Datasheet**

Product Code: SY-KB04-N

Product Description: Synergy Henbury KB Lever Bath Shower Mixer Taps

#### **Key Features**

- Soft round edges to give your room a relaxing feel
- Manufactured from high quality brass
- · Coated in a luxury chrome finish
- Decorative levers with classic white indices
- Ceramic disc technology for long life & smooth operation
- Features 1/4 turn operation