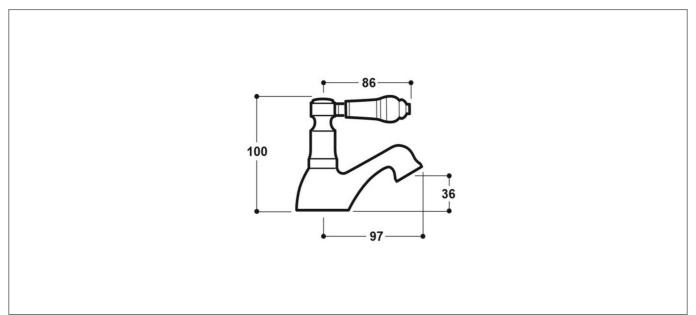

## **Technical Drawing**

Dimensions: All measurements are in millimetres and are subject to normal manufacturing variations.

Due to a continuing development programme to improve design and performance, we reserve all rights to vary specifications without prior notice. Please note, all accessories are for photographic purposes only.

## **Specification**

| Product Guarantee:      | Lifetime            |
|-------------------------|---------------------|
| Barcode:                | 7081247507944       |
| Material:               | Brass               |
| Handle Type:            | Lever               |
| Tap Pressure:           | Low - High Pressure |
| Min Operating Pressure: | 0.2 Bar             |
| Number Of Tap Holes:    | 2                   |
| Projection (mm):        | 97                  |
| Colour:                 | Chrome              |
|                         |                     |