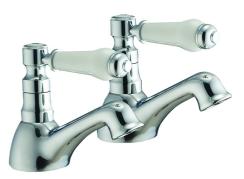

## **Technical Datasheet**

Product Code: SY-KB01-N

Product Description: Synergy Henbury KB Lever Bath Taps

## **Key Features**

- Inspired by tradition. Enhance your bathroom with the timeless style of the 18/19th century
- Manufactured from high quality brass
- Coated in a luxury chrome finish
- · Decorative levers with classic white indices
- Features 1/4 turn operation
- Ceramic disc technology for long life & smooth operation