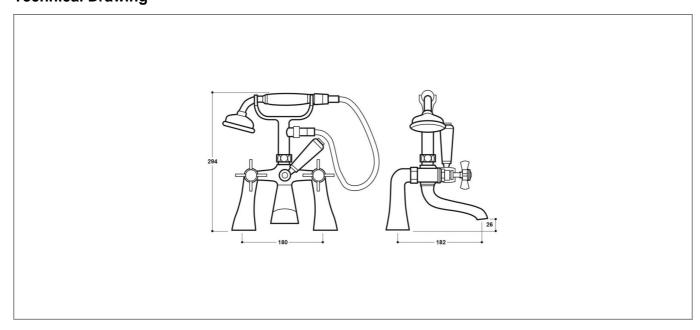

## **Specification**

| •                       |                     |
|-------------------------|---------------------|
| Product Guarantee:      | Lifetime            |
| Barcode:                | 7081249026856       |
| Material:               | Brass               |
| Handle Type:            | Crosshead           |
| Tap Pressure:           | Low - High Pressure |
| Min Operating Pressure: | 0.5 Bar             |
| Waste Included:         | No                  |
| Number Of Tap Holes:    | 2                   |
| Projection (mm):        | 182                 |
| Colour:                 | Chrome              |
|                         |                     |

## **Technical Drawing**