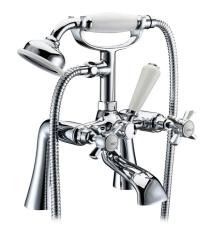

## **Key Features**

- Soft round edges to give your room a relaxing feel
- Manufactured from high quality brass
- · Coated in a luxury chrome finish
- Decorative cross heads with classic white indices
- Ceramic disc technology for long life & smooth operation
- Comes complete with shower head & handset
- Features full turn operation