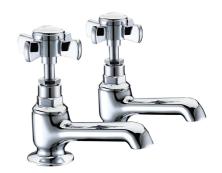

## **Technical Datasheet**

Product Code: SY-KC01-N

Product Description: Synergy Henbury KC Cross Bath Taps

## **Key Features**

- Soft round edges to give your room a relaxing feel
- Manufactured from high quality brass
- Coated in a luxury chrome finish
- Decorative cross heads with classic white indices
- Ceramic disc technology for long life & smooth operation
- Features full turn operation