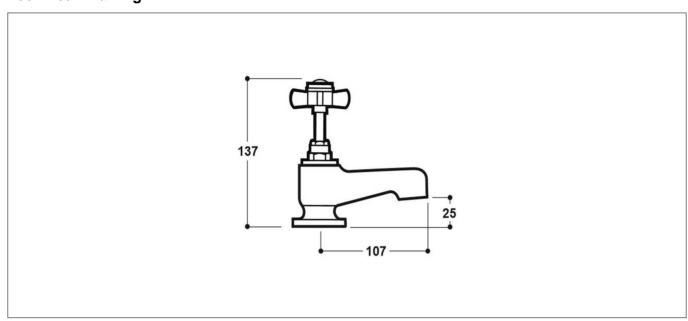

## **Technical Drawing**

Dimensions: All measurements are in millimetres and are subject to normal manufacturing variations

## **Specification**

| Product Guarantee:         | Lifetime            |
|----------------------------|---------------------|
| Barcode:                   | 7081246536754       |
| Material:                  | Brass               |
| Handle Type:               | Crosshead           |
| Tap Pressure:              | Low - High Pressure |
| Min Operating Pressure:    | 0.2 Bar             |
| Number Of Tap Holes:       | 2                   |
| Projection (mm):           | 107                 |
| Flow Rate 0.1 Bar (L/min): | 5                   |
| Flow Rate 0.5 Bar (L/min): | 15.5                |
| Flow Rate 1 Bar (L/min):   | 21.5                |
| Flow Rate 2 Bar (L/min):   | 31                  |
| Flow Rate 3 Bar (L/min):   | 38                  |
| Colour:                    | Chrome              |
|                            |                     |