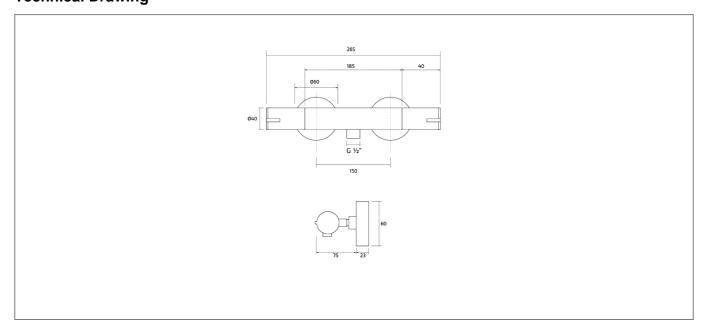

## **Technical Drawing**

## **Specification**

| Product Guarantee:         | Lifetime               |
|----------------------------|------------------------|
| Barcode:                   | 7081246075390          |
| Material:                  | Brass                  |
| Handle Type:               | Knob                   |
| Tap Pressure:              | Medium - High Pressure |
| Min Operating Pressure:    | 0.5 Bar                |
| Projection (mm):           | 270                    |
| Flow Rate 0.5 Bar (L/min): | 8.5                    |
| Flow Rate 1 Bar (L/min):   | 12                     |
| Flow Rate 2 Bar (L/min):   | 18.5                   |
| Flow Rate 3 Bar (L/min):   | 22                     |
| Colour:                    | Chrome                 |
|                            |                        |