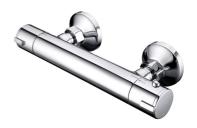

## **Technical Datasheet**

Product Code: SY-VM93-N

Product Description: Synergy Round Thermostatic Chrome Shower Valve

## **Key Features**

- Create an aesthetic that is part of the constantly evolving contemporary style of present day
- Manufactured from high quality brass
- · Coated in a luxury chrome finish
- Features anti scald safety stop at 38 degrees
- Ceramic disc technology for long life & smooth operation
- Alternatively available in a square design