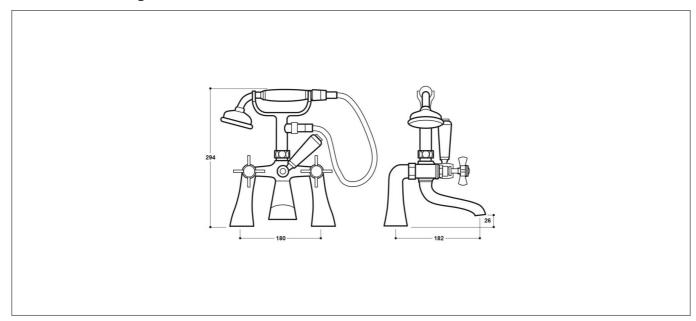

## **Technical Drawing**

## **Specification**

| •                       |                     |
|-------------------------|---------------------|
| Product Guarantee:      | Lifetime            |
| Barcode:                | 7081247612471       |
| Material:               | Brass               |
| Handle Type:            | Crosshead           |
| Tap Pressure:           | Low - High Pressure |
| Min Operating Pressure: | 1 Bar               |
| Waste Included:         | No                  |
| Number Of Tap Holes:    | 2                   |
| Approvals:              | WRAS Approved       |
| Projection (mm):        | 182                 |
| Colour:                 | Chrome              |
|                         |                     |