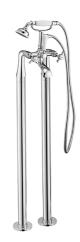

## **Technical Datasheet**

Product Code: SY-KC88-N

Product Description: Synergy Henbury KC Freestanding Bath Shower Mixer

## **Key Features**

- Soft round edges to give your room a relaxing feel
- Manufactured from high quality brass
- · Coated in a luxury chrome finish
- · Decorative cross heads with classic white indices
- Ceramic disc technology for long life & smooth operation
- Features full turn operation