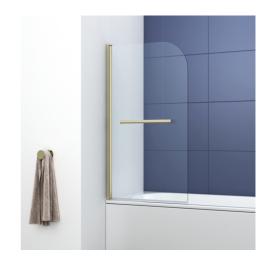

## **Technical Datasheet**

Product Code: 2381500CVTBBB-Q

Product Description: ARLEY 6mm Curved Bathscreen 800 x 1400mm TR BB

## **Key Features**

- Clean structural lines make this piece the perfect match for both modern & traditional spaces
- Manufactured from high quality 6mm toughened glass
- Reversible designed hinges ideal for left or right hand fitting
- Features plated brushed brass profiles for a sparkling finish
- · Towel rail included for hanging your bathroom towels
- Other screens & styles are available to choose from