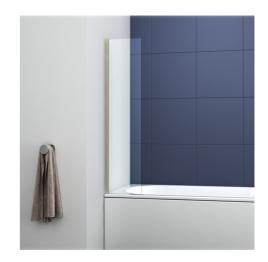

## **Technical Datasheet**

Product Code: 238325SHIELDBB-Q

Product Description: ARLEY Ralus6 325 x 1500mm Bath Shield Fixed BB

## **Key Features**

- Clean structural lines make this piece the perfect match for both modern & traditional spaces
- Manufactured from high quality 4mm safety glass
- Features brushed brass profiles for a sparkling finish
- Other screens & styles are available to choose from