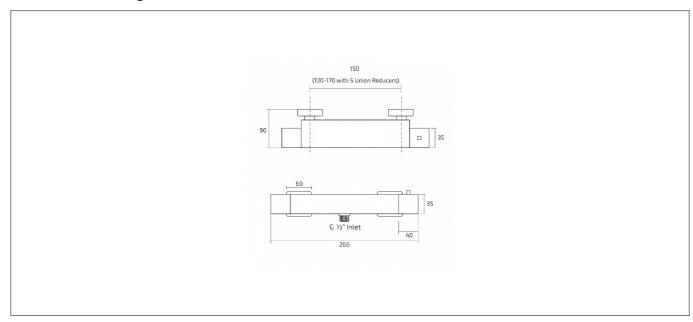

ssure:    | 0.5 Bar                |
| Approvals:                 | WRAS & TMV2 Approved   |
| Flow Rate 0.5 Bar (L/min): | 8.5                    |
| Flow Rate 1 Bar (L/min):   | 2                      |
| Flow Rate 2 Bar (L/min):   | 18.5                   |
| Flow Rate 3 Bar (L/min):   | 22                     |
| Colour:                    | Chrome                 |
|                            |                        |



## **Key Features**

- Clean, straight lines, uncluttered spaces. Embrace modernistic style from the 20th century
- Manufactured from high quality brass
- · Coated in a luxury chrome finish
- Features anti scald safety stop at 38 degrees
- Ceramic disc technology for long life & smooth operation
- Alternatively available in a round design

## **Technical Drawing**