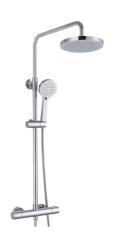

## **Technical Datasheet**

Product Code: SY-VM107-N

Product Description: Synergy Round Cool Touch Riser Shower

## **Key Features**

- Create an aesthetic that is part of the constantly evolving contemporary style of present day
- Manufactured from high quality brass
- · Coated in a luxury chrome finish
- Features 3 mode shower head to suite your showering needs
- Includes anti scalding device stopping the water at 38°C
- Ceramic disc technology for long life & smooth operation
- Comes complete with fixed head & single mode shower kit