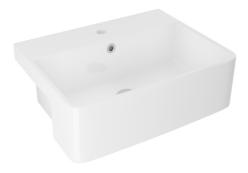

## **Technical Datasheet**

Product Code: SY-VER14

Product Description: Synergy Versa Semi Recessed Basin 550mm

## **Key Features**

- Pure & luxurious modern design ideal to boost your bathroom décor
- The natural raw materials make ceramic hard wearing, scratch-proof & resistant to limescale
- Features 1 tap hole suitable for mono basin mixer use
- Overflow hole included to prevent any bathroom accidents
- Matching items are available from this range