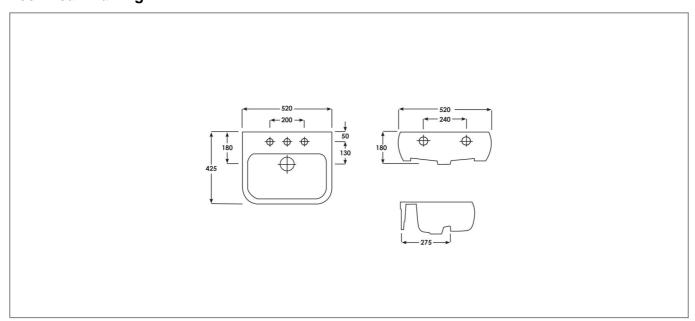

Description: Synergy Venice 520mm 1 Tap Hole Semi Recessed Basin

## **Specification**

| Product Guarantee:   | Lifetime      |
|----------------------|---------------|
| Barcode:             | 5056474506260 |
| Projection (mm):     | 425           |
| Material:            | Ceramic       |
| Style:               | Modern        |
| Shape:               | Rectangular   |
| Number Of Tap Holes: | 1             |



## **Key Features**

- Pure & luxurious modern design ideal to boost your bathroom décor
- The natural raw materials make ceramic hard wearing, scratch-proof & resistant to limescale
- Space saving design ideal for countertop mounting
- Features 1 tap hole suitable for mono basin mixer use
- Matching sanitaryware are also available in the Venice range

## **Technical Drawing**