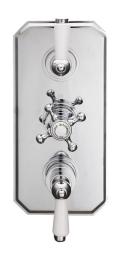

## **Technical Datasheet**

Product Code: SY-VCW02-N

Product Description: Synergy Henbury 2 Way Themostatic Concealed Shower Valve

## **Key Features**

- Inspired by tradition. Enhance your bathroom with the timeless style of the 18/19th century
- Manufactured from quality brass
- · Coated in a luxury chrome finish
- Features lever control for a flawless level flow
- Includes thermostatic function for added safety measure
- Matching brassware are available from the Henbury range