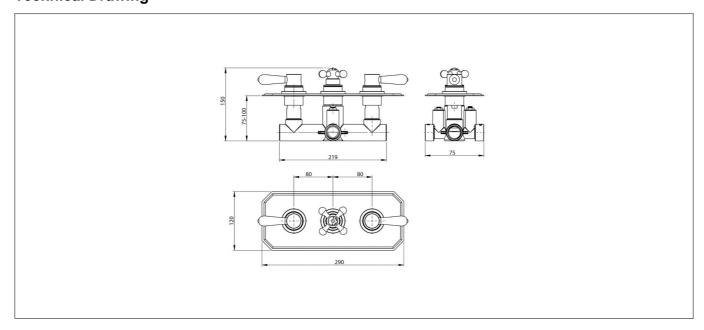

ial:                  | Brass               |
| Handle Type:               | Lever               |
| Tap Pressure:              | Low - High Pressure |
| Min Operating Pressure:    | 0.5 Bar             |
| Flow Rate 0.5 Bar (L/min): | 15.1                |
| Flow Rate 1 Bar (L/min):   | 19.8                |
| Flow Rate 2 Bar (L/min):   | 26.8                |
| Colour:                    | Chrome              |



## **Key Features**

- Inspired by tradition. Enhance your bathroom with the timeless style of the 18/19th century
- Manufactured from quality brass
- · Coated in a luxury chrome finish
- Features lever control for a flawless level flow
- Includes thermostatic function for added safety measure
- Matching brassware are available from the Henbury range

## **Technical Drawing**