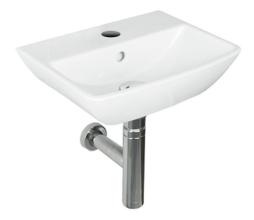

## **Technical Datasheet**

Product Code: SY-VAL09

Product Description: Synergy Valencia 40cm Wall Hung Hand Basin 1th

## **Key Features**

- Modern curvaceous design with smooth & stylish lines
- Manufactured from high quality white vitreous china
- Features 1 tap hole suitable for mono bath mixers
- Space saving design ideal for wall mounting
- Overflow hole included to prevent any bathroom accidents