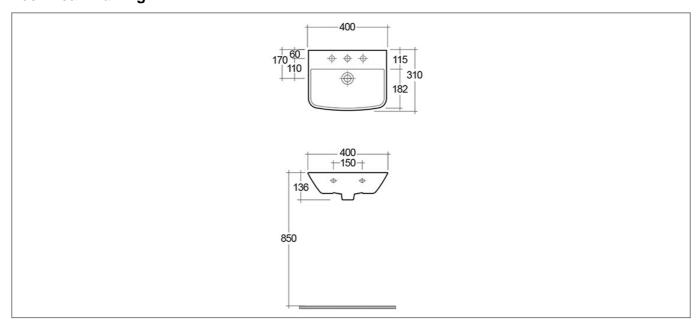

## **Technical Datasheet**

Product Code: SY-VAL09



Product Description: Synergy Valencia 40cm Wall Hung Hand Basin 1th

## **Specification**

| Product Guarantee: | Lifetime       |
|--------------------|----------------|
| Material:          | Vitreous China |
| Style:             | Modern         |
| Shape:             | Round          |



## **Key Features**

- Modern curvaceous design with smooth & stylish lines
- Manufactured from high quality white vitreous china
- Features 1 tap hole suitable for mono bath mixers
- Space saving design ideal for wall mounting
- Overflow hole included to prevent any bathroom accidents

## **Technical Drawing**