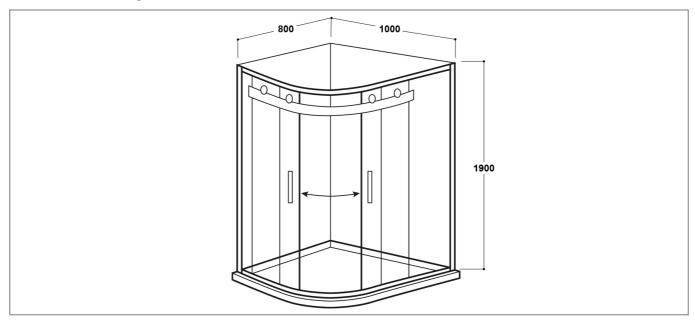

### **Technical Drawing**

#### **Specification**

| •                    |                                                                                                                                                                                                                                                                                                                                                                                                                                                                                                                                                                                                                                                                                                                                                                                                                                                                                                                                                                                                                                                                                                                                                                                                                                                                                                                                                                                                                                                                                                                                                                                                                                                                                                                                                                                                                                                                                                                                                                                                                                                                                                                                |
|----------------------|--------------------------------------------------------------------------------------------------------------------------------------------------------------------------------------------------------------------------------------------------------------------------------------------------------------------------------------------------------------------------------------------------------------------------------------------------------------------------------------------------------------------------------------------------------------------------------------------------------------------------------------------------------------------------------------------------------------------------------------------------------------------------------------------------------------------------------------------------------------------------------------------------------------------------------------------------------------------------------------------------------------------------------------------------------------------------------------------------------------------------------------------------------------------------------------------------------------------------------------------------------------------------------------------------------------------------------------------------------------------------------------------------------------------------------------------------------------------------------------------------------------------------------------------------------------------------------------------------------------------------------------------------------------------------------------------------------------------------------------------------------------------------------------------------------------------------------------------------------------------------------------------------------------------------------------------------------------------------------------------------------------------------------------------------------------------------------------------------------------------------------|
| Material:            | Glass                                                                                                                                                                                                                                                                                                                                                                                                                                                                                                                                                                                                                                                                                                                                                                                                                                                                                                                                                                                                                                                                                                                                                                                                                                                                                                                                                                                                                                                                                                                                                                                                                                                                                                                                                                                                                                                                                                                                                                                                                                                                                                                          |
| Style:               | Modern                                                                                                                                                                                                                                                                                                                                                                                                                                                                                                                                                                                                                                                                                                                                                                                                                                                                                                                                                                                                                                                                                                                                                                                                                                                                                                                                                                                                                                                                                                                                                                                                                                                                                                                                                                                                                                                                                                                                                                                                                                                                                                                         |
| Shape:               | Quadrant                                                                                                                                                                                                                                                                                                                                                                                                                                                                                                                                                                                                                                                                                                                                                                                                                                                                                                                                                                                                                                                                                                                                                                                                                                                                                                                                                                                                                                                                                                                                                                                                                                                                                                                                                                                                                                                                                                                                                                                                                                                                                                                       |
| Colour:              | Clear                                                                                                                                                                                                                                                                                                                                                                                                                                                                                                                                                                                                                                                                                                                                                                                                                                                                                                                                                                                                                                                                                                                                                                                                                                                                                                                                                                                                                                                                                                                                                                                                                                                                                                                                                                                                                                                                                                                                                                                                                                                                                                                          |
| Adjustment (mm):     | 40                                                                                                                                                                                                                                                                                                                                                                                                                                                                                                                                                                                                                                                                                                                                                                                                                                                                                                                                                                                                                                                                                                                                                                                                                                                                                                                                                                                                                                                                                                                                                                                                                                                                                                                                                                                                                                                                                                                                                                                                                                                                                                                             |
| Orientation:         | Vertical                                                                                                                                                                                                                                                                                                                                                                                                                                                                                                                                                                                                                                                                                                                                                                                                                                                                                                                                                                                                                                                                                                                                                                                                                                                                                                                                                                                                                                                                                                                                                                                                                                                                                                                                                                                                                                                                                                                                                                                                                                                                                                                       |
| Entry Width:         | 465                                                                                                                                                                                                                                                                                                                                                                                                                                                                                                                                                                                                                                                                                                                                                                                                                                                                                                                                                                                                                                                                                                                                                                                                                                                                                                                                                                                                                                                                                                                                                                                                                                                                                                                                                                                                                                                                                                                                                                                                                                                                                                                            |
| Glass Style:         | Toughened                                                                                                                                                                                                                                                                                                                                                                                                                                                                                                                                                                                                                                                                                                                                                                                                                                                                                                                                                                                                                                                                                                                                                                                                                                                                                                                                                                                                                                                                                                                                                                                                                                                                                                                                                                                                                                                                                                                                                                                                                                                                                                                      |
| Handle Type:         | Bar                                                                                                                                                                                                                                                                                                                                                                                                                                                                                                                                                                                                                                                                                                                                                                                                                                                                                                                                                                                                                                                                                                                                                                                                                                                                                                                                                                                                                                                                                                                                                                                                                                                                                                                                                                                                                                                                                                                                                                                                                                                                                                                            |
| Product Guarantee:   | Lifetime                                                                                                                                                                                                                                                                                                                                                                                                                                                                                                                                                                                                                                                                                                                                                                                                                                                                                                                                                                                                                                                                                                                                                                                                                                                                                                                                                                                                                                                                                                                                                                                                                                                                                                                                                                                                                                                                                                                                                                                                                                                                                                                       |
| Number Of Doors:     | 2                                                                                                                                                                                                                                                                                                                                                                                                                                                                                                                                                                                                                                                                                                                                                                                                                                                                                                                                                                                                                                                                                                                                                                                                                                                                                                                                                                                                                                                                                                                                                                                                                                                                                                                                                                                                                                                                                                                                                                                                                                                                                                                              |
| Barcode:             | 5056474500565                                                                                                                                                                                                                                                                                                                                                                                                                                                                                                                                                                                                                                                                                                                                                                                                                                                                                                                                                                                                                                                                                                                                                                                                                                                                                                                                                                                                                                                                                                                                                                                                                                                                                                                                                                                                                                                                                                                                                                                                                                                                                                                  |
| Product Length (mm): | 800                                                                                                                                                                                                                                                                                                                                                                                                                                                                                                                                                                                                                                                                                                                                                                                                                                                                                                                                                                                                                                                                                                                                                                                                                                                                                                                                                                                                                                                                                                                                                                                                                                                                                                                                                                                                                                                                                                                                                                                                                                                                                                                            |
| Product Width (mm):  | 1000                                                                                                                                                                                                                                                                                                                                                                                                                                                                                                                                                                                                                                                                                                                                                                                                                                                                                                                                                                                                                                                                                                                                                                                                                                                                                                                                                                                                                                                                                                                                                                                                                                                                                                                                                                                                                                                                                                                                                                                                                                                                                                                           |
| Product Height (mm): | 1900                                                                                                                                                                                                                                                                                                                                                                                                                                                                                                                                                                                                                                                                                                                                                                                                                                                                                                                                                                                                                                                                                                                                                                                                                                                                                                                                                                                                                                                                                                                                                                                                                                                                                                                                                                                                                                                                                                                                                                                                                                                                                                                           |
|                      | The state of the s |